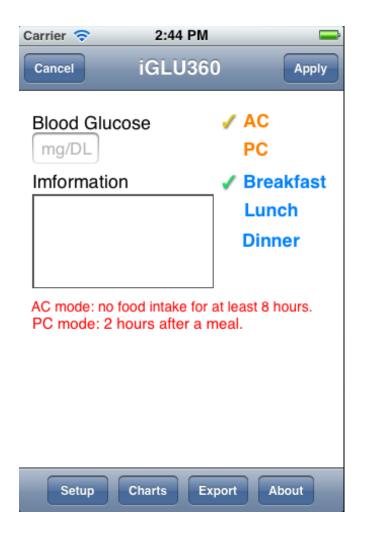

#### 1.Main Menu

iTunes Link:

• iGlu360 v1.0.0.5

Lite Features:

- System develop based on iOS5
- Fast & easy to setup software
- Great user-interface
- To record your blood glucose, breakfast, lunch, dinner and important information
- Data transmission with e-mail
- **Export a text file** of your blood glucose data if you need a delimited text file to load into another program.
- Export your blood glucose information directly to Excel (CSV) if you're not sure what info you need and you'd rather delete and rearrange columns in a spreadsheet program.
- Adding blood glucose AC and PC mode.
- AC mode : no food intake for at least 8 hours.
- PC mode : 2 hours after a meal.
- Computing and display bar charts statistics